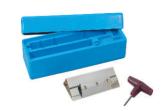

# YSI DISPOSABLE BLADE "FEATHER JAPAN" MAKE (NEW)

- · Low Profile
- High Profile

Suitable for soft & hard tissue as well as for extremely thin slices, short trimming time with corresponding clearance angle.

### Salient Features:

- International Design.
- · Long Life.
- Easily Replaceable
- Made of Superior Quality Stainless Steel

### Technical Features:

Material : Stainless Steel Length : 80mm

dispense one blade at a time.

Cutting Angle : 35°C
Pack of 50 pcs. packed in a unique dispenser designed to

**MODEL NO.: YSI-136** 