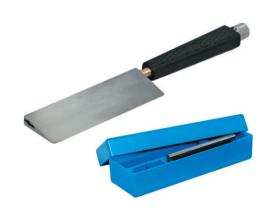

### YSI MICROTOME KNIFE

- A.O. Spencer Type,

Made of Special Alloy Steel Supplied with handle and honing guide in sturdy, elegant Plastic box.

Size: 120mm, 150mm, 180mm, 200mm

**MODEL NO.: YSI-137** 