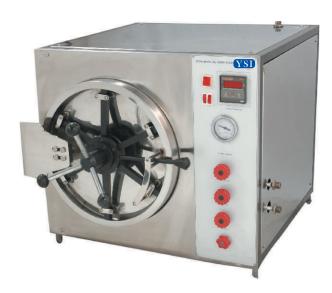

## YSI ETHYLENE OXIDE STERILIZER

Ethylene Oxide Sterilizer suitable for sterilization of Catheters Disposable. The unit is made out of stainless steel 304 chambers. Stainless steel back plate as well as S.S./M.S. door. The unit is having individual valves for exhaust, allowing gas in the chamber and for vacuumising. The unit is having vacuum pump, chamber heating and control system. Table top model suitable for 2 Nos. Sterilizing Baskets. The unit is having fascia panel. All accessories pump etc. are enclosed with stainless steel cover. Gauges and controls are provided in the fascia panel. This model is specially designed for Hospitals and Research Lab. The unit is suitable for  $10:90 EO: CO_2$ , or 12:88 EO: F-12 mixture.