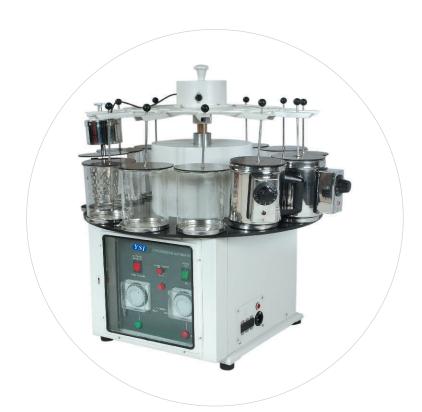

## YSI AUTOMATIC TISSUE PROCESSOR

The Latest Model incorporates an Automatic Safety Device and locking system besides other features as in YSI–101. The Safety Device prevents the transfer of Tissue from 10th stage to 11th stage or from 11th to 12th stage, in case the wax has not melted properly due to power failure or any malfunctioning, thus protecting the unit and the Tissues.

The auto locking system checks the transfer of tissues from 12th to 1st stage to safeguard against the accidental reprocessing of the same and locks the machine in the last stage. This lock can be released by pressing of a push switch to prepare the unit for fresh use.

- Two numbers of unique Pin up & Pin down type Imported timers for programming delay as well as the main cycle with full flexibility for the user to program as per customers' requirement without any external tool or tackle or any kind of timing disc.
- Main process timer control for timing of the tissue basket in each position
- Delay timer- 24 Hrs. delay timer is provided for weekend and routine delay starting adjustable as per user requirements

Supplied complete with:

| • | S.S. Basket Rotor                     | 1 No.   |
|---|---------------------------------------|---------|
| • | S.S. Tissue Basket                    | 1 No.   |
| • | S.S. Tissue Capsule                   | 24 Nos. |
| • | Glass Beakers of 1 It. capacity each, | 10 Nos. |
| • | Beaker Cover                          | 11 Nos. |
| • | S.S. Wax Bath                         | 2 Nos.  |