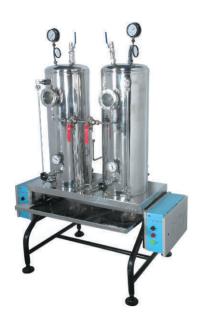

## **MODEL NO.: YSI-409 YSI HOT & COLD WATER**

—Sterilizer as per IS: 7455

The unit is mounted on a sturdy M.S. stand, consisting of two separate st. steel tank one is for sterile hot water and other is for sterile cold water. The unit comprises of individual control such as safety valve, pressure gauge, steam trap, self sterilizing water filter, water level indicator, air filter and draw off water valve with socket.

Each tank has an individual heater bank, low water cut off pressure controller & contactor. The unit is made as per IS standards i.e. IS: 7455 (1974). Useful in operation theaters where quick sterile hot or cold water is required.