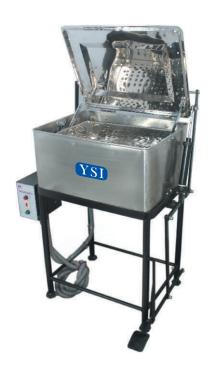

## **MODEL NO.: YSI-613** YSI BOWL STERILIZER

Used in CSSD & Clinics to disinfect instruments. Made of AISI: 304 with hydraulically operated lid which closes the sterilizer smoothly. Lid can be lifted proportionally with paddle type device. Heating is thermostatically controlled.

Supplied with an instrument tray and a hanger system to dip the instrument completely inside water.

Equipped with 0-180 minutes electric timer.

| Siz | ze: | Length | Χ | Width | Χ | Depth | Electric Load |
|-----|-----|--------|---|-------|---|-------|---------------|
|     |     | 600    | Χ | 400   | Χ | 300mm | 4.5 KW        |
|     |     | 600    | Χ | 600   | Χ | 500mm | 6.0 KW        |