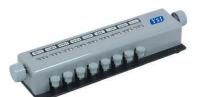

#### —9 Unit, Blood Cell Counter

For blood cell counting and simple computations, including percentage, each unit counts upto 999 and the last unittotalizes the different cells. A bell automatically sounds at every hundred.

It has 8 keys and a totalizer, with dual knob at both ends to facilitate easy resetting. Supplied with safe transit packing and storage when not in use.