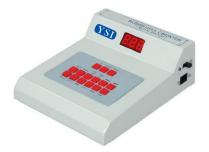

## **YSI BLOOD CELL COUNTER**

—12 Units, Digital Display (Microprocessor Controlled) Elegantly looking, designed for easy handling, eliminates calculation while counting different blood cells. Yorco Differential Blood Cell Counter incorporate the latest Micro Processor based technology to pack the features of differential counting and percentage calculating in a single instrument to ease the blood cell counting procedures. It consists of 7 segment LED displays, touch key pads. 3 nos control keys, i.e. for Total, Percentage & Clear & 12 nos Differential Counting Keys. Beep sound for each key depression to confirm entry in the respective memory unit.

Attractively designed fibre glass cabinet in desk top model shape. Percentage of each cell count is possible at any stage. Supplied complete with cord and plug.

Suitable to work on 220 V, single phase, 50 Hz, AC supply.