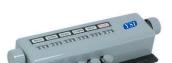

## —6 Unit, Blood Cell Counter

For blood cell counting and simple computations, including percentage. Each unit counts upto 999 and last unittotalizes the different cells. A bell automatically sounds at every hundred

It has 5 keys and totalizer with dual knob on both ends to facilitate easy resetting. Supplied with safe transit packing and storage when not is use.