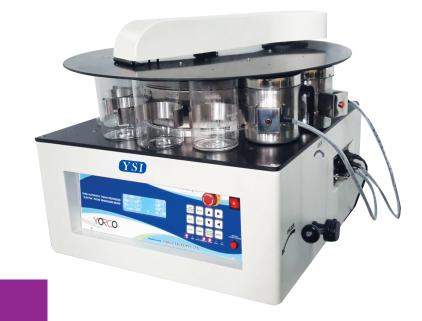

# YSI AUTOMATIC TISSUE PROCESSOR "ELECTRA"

—"Electra Model" (Micro Processor Controller Based)

Under the guidance of eminent pathologists our R & D Division has developed yet another unique model of Tissue Processor having complete Programmer logic Controller for complete cycle. Timing & stage sequence, Wax bath temperature safety system etc. are all controlled/operated by feather touch key board with Digital Display. The entire unit looks very attractive with aesthetic appeal. The data is retained in case of power failure. Front panel comprises of the key board, digital display, control switch. The PID temperature controller have been used for controlling the wax bath temperature.

### Basket Rotor:

- Slowly rotating 2 basket rotors are also operated through the microprocessor.
- The unit is supplied complete with 2 Nos. S.S. Basket Rotors, 2 Nos. S.S. Basket, 24 Nos. S.S. Tissue Capsule, 10 Nos. S.S. beakers without lip, 2 Nos. S.S. Wax Baths (Specially designed for use with PID temperature controller).
- Suitable to work on 220 V, single phase, 50 Hz, AC supply. Capacity: 1 Liter, 2 Liters

## Optional / Spare Accessories:

- Basket Rotor which rotate the tissue basket slowly.
- Tissue Capsule Basket of S.S. with even perforation.
- Tissue Capsule S.S. 28 x 28 x 9mm with sliding cover
- Tissue Capsule S.S. 20 x20 x lOmm with sliding cover.
- Tissue capsule S.S. circular, 36mm dia with Auto press lid.
- Divider for Tissue Capsule 'S' shape.
- Divider for Tissue Capsule 'V' shape.
- Beaker without lip.