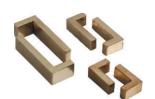

### YSI- L-MOULDS EMBEDDING MOULDS

Made of Brass Alloy metal, moulded, smooth surface 6 to 8mm well thickness to distribute the heart uniformity to make the block very even.

Size: 37 x 25 x 15mm pair 50 x 25 x 15mm pair 75 x 30 x 19mm pair