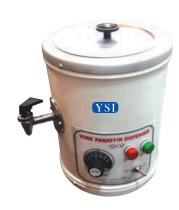

#### YSI PARAFFIN DISPENSER

Paraffin Dispenser is used in Histopathology, Forensic Medicine and Anatomy Lab. where wax embedded moulds or blocks are prepared. Specially designed for use where large volume of paraffin is required, to facilitate disposing of wax for embedding purpose. A tap with temperature control is provided so that wax is not stuck to the tap. The Wax flow freely when melted.

Temperature is controlled by imported thermostat and is kept at approx 65°C. Inner & outer wall are made of Aluminum dully insulated for ease to operate. Table model operates on 230 Volts. I phase, AC supply Melting time of wax is one hour (Approx)

Capacity: 2.5Ltr.