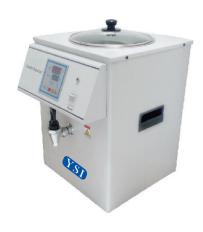

### YSI PARAFFIN DISPENSER DIGITAL

2 liters capacity with wax dispensing system & digital control, other details as per YSI-144

**MODEL NO.: YSI-146** 