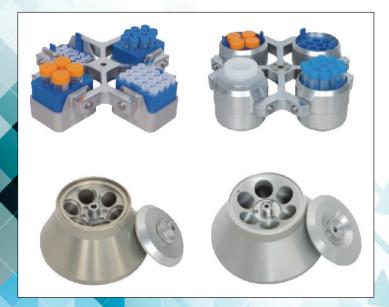

## **YSI-736R**

11 kinds of rotors are available for YSI-736R,not only4\*750ml high capacity rotor, but also small rotor with high speed 20500rpm. YSI-736R has superior functions and remarkable effect.