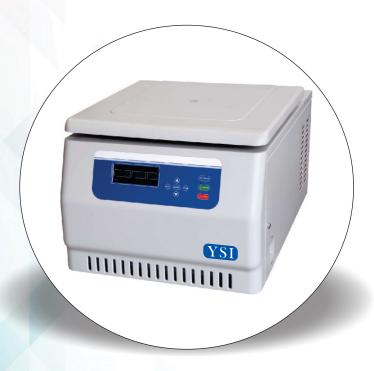

## YSI-736R High Speed High Capacity Refrigerated Centrifuge

## **YSI-736R**

11 kinds of rotors are available for YSI-736R,not only4\*750ml high capacity rotor, but also small rotor with high speed 20500rpm. YSI-736R has superior functions and remarkable effect.