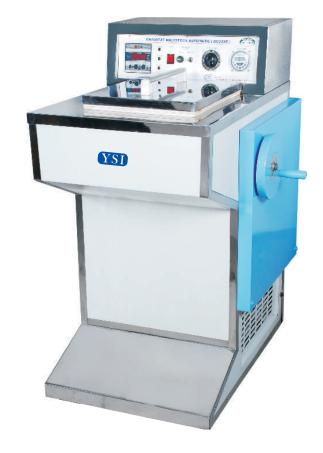

## **MODEL NO.: YSI-121**

## YSI CRYOSTAT MICROTOME AUTOMATIC

- Deluxe Model with Motorized section cutting with temperature range from -40°C.

It provides a rapid and easy means for the sectioning of natural tissue from 2 to 20 microns in step of 2 microns without distortion for high quality microscopic examination. Sections have the high resolution of cytological details required for pathological diagnosis, histochemistry, fluorescence, biochemistry, microscopy etc. Technique is simple and easy to learn. To withstand condensation inside the chamber, in built Rotary Microtome is made of entirely rustproof material fitted with anti roll device to avoid curling of sections. Plastic plate is adjustable in all directions.

Cryostat temperature ranges up to  $-30^{\circ}$ C as selected by Solid State Temperature Controller Cum Digital Indicator and is maintained within  $\pm$  2°C of set temperature and maintained by hermetically sealed compressor system.

Control panel includes Digital Temperature Indicator cum Controller; Defrost Timer Main Switch, Delay Timer and Cooling Indicator and voltmeter.

Inner chamber is made of thick gauge stainless steel. Clear plastic cover, slip in type, at front opening suffices for working access to microtome. Small fluorescent tube light is fitted inside the chamber which switches on automatically whenever plastic door opens to facilitate easy visibility. Microtome hand wheel provided outside the chamber on right hand side for easy operation.

Cabinet is of heavy gauge steel with powder coated exterior finish. Four castor wheels fitted at bottom provide easy mobility for use in various locations and for storage when not in use.

Supplied complete with rustproof in-built microtome, refrigeration unit, transparent door, door cover, four demountable specimen holders, one bottle of low