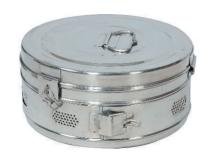

## YSI DRESSING DRUMS SHALLOW STERILIZER

- As per IS - 3831

Seamless made of S.S. -As per IS-3831Dressing Drums are made of Stainless Steel sheet by deep draw process & confirm to ISI specifications. These are ideal for sterilization of Gauges, Dressing Cotton, Gloves, surgical instruments used in operation theatres and emergency wards.

225 x 225 mm 275 x 240 mm 275 x 130 mm 350 x 240 mm 350 x 130 mm