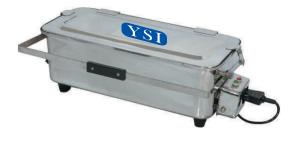

## YSI INSTRUMENT STERILIZER

—As per IS: 5022-1989

Made of Seamless S.S. Sheet of grade-304 (18 Cr-8 Ni). Suitable for 220V, 50 Hz, Single Phase, AC Supply.

## Available in Following Sizes:

| L   | Χ | W   | Χ | Н      | Power   |
|-----|---|-----|---|--------|---------|
| 300 | Χ | 150 | Χ | 125 mm | 1.00 KW |
| 430 | Χ | 200 | Χ | 150 mm | 1.50 KW |
| 510 | Χ | 200 | Χ | 150 mm | 2.00 KW |