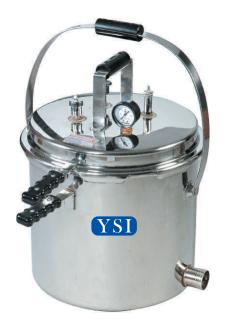

## YSI PORTABLE AUTOCLAVE

## - As per IS - 8462

Suitable for general laboratory use as well as for field sterilization of instruments and dressings etc. Dome shaped S.S. lid is provided which seals the autoclave with neoprene joint less gasket. The lid is tightened to the body when closed. The working pressure is 1.1 to 1.2 Kg./cm2(15-18PSI).

The sterilizer is made of S.S. Sheet deep drawn to cylindrical shape. The seamless construction allows no bacteria residue & free from dirt accumulation. It is equipped with dial Pressure Gauge 0-60 PSI, spring loaded Safety Valve, dead weight type Safely Valve and Steam Release Valve.

The load is held in dressing drums (optional), which is supported on a stand (tripod). The autoclave is hydraulically tested at twice the working pressure as per ISI requirement. It is fitted with ISI marked heater. Supplied complete with mains plua & cord.

Suitable to work on 220/230 Volt, single phase, 50 Hz, AC supply.

Size: 350 x 300-325 mm Optional Accessories:

Dressing Drum