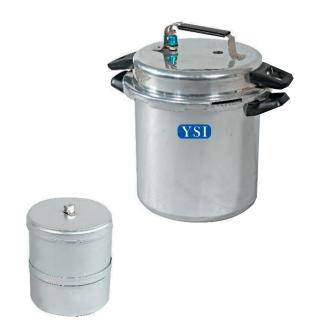

## **MODEL NO.: YSI-618** YSI PORTABLE AUTOCLAVE WITH SYRINGE RACK

Elegant, non-electrical, made of thick aluminum/St.Steel seamless sheet. The equipment is designed to attain a pressure of PSI and is tested with greatest care. Complete with safety value, weight value, dial pressure gauge, 2 racks for syringes and with a spare gasket and safety plug

Size: 230(0) x 230mm (Depth)

> 300(0) x 300mm (Depth)