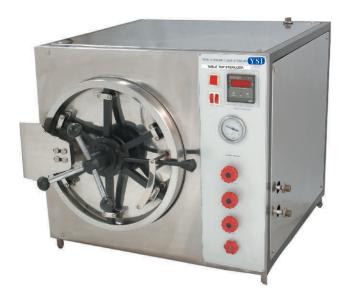

## **MODEL NO.: YSI-617** YSI TABLE TOP PORTABLE AUTOCLAVE

Elegantly designed for use in Hospitals, Clinics, Dispensaries, Pharmaceuticals, and R & D Department to Sterilize the surgical instruments/items during operation, media, culture etc or to inactivate the bacteria from reproduction at various

This Sterilizer is specially designed for causality O.T. &for dental department by seeing the present demand.

Fitted with automatic devices for time and temperature selection. Various control for Boiler Temperature/Pressure Controller are also provided alongwith manual chamber relief valve in case of power failure, buzzer sound to indicate sterilization cycle is over.

Construction: S.S. 304 Chamber, Steam Generator & Jacket alongwith Chamber Lid.Outer body made of M.S. duly powder coated or SS. Fitted with 1/2" BSP male connection for drain and 1/2" BSP mail connection for exhaust

Suitable to work on 230 Volts, Single Phase, 3 K.W. power supply 50 Hz, AC supply.

Available in various chamber sizes.

Chamber capacity - 14 Lt.

Size 210 Dia x400 mm D Power: 230 VAC 50 Hz, 2 KW

Chamber capacity - 19 Lt.

210 Dia x550 mm D Size 230 VAC 50 Hz, 4 KW Power