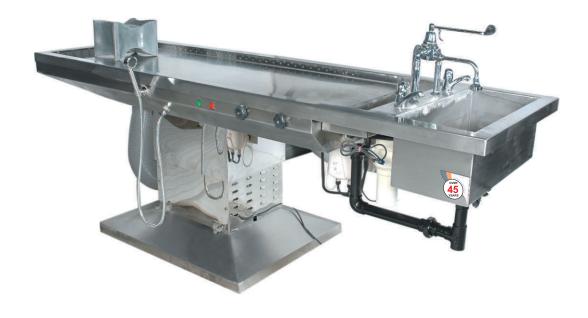

## YSI AUTOPSY TABLE (NEW)

With Integrated Down draft system - height adjustable The Autopsy table is mounted to a central support column and is made entirely from stainless steel 304 grade. Through a three-piece, removable, perforated test area, all unsanitary orders are safely vacuumed away.

The work surface is equipped with a high surrounding border, and features a negative inclination to the waste sieve (detachable). A seamlessly welded basin with a surrounding profile border is affixed to the end of the table.

A tub with drainage channel is located under the perforated work surface. An integrated sprinkler system guarantees that the table is continuously sanitized.

All power connections, including the air duct, are built into the base. The table is to be connected to the side-mounted ventilation system, which has a minimum capacity of  $1000 \, \text{m}^3\text{/h}$ . the Autopsy table YSI-175Ex model in cludes the following features:

## Features:

- Self cleaning /washing sprinkler on sides
- Central support column with 2 access doors
- Basin W/D/ H 400 x500 x200 mm
- Knee-operated mixing tap for cold and warm water 3 m shower hose with hand sprinkler
- 2 splash proof electrical outlets
- 2 buttons for height adjustment
- Regulator valve for integrated sprinkler system
- 3-piece work top with large waste basin/sieve insert Circumferential perforation for safe removal of all odors.
- Height adjustable from 750 to 1000mm Dimensions (mm): 2600 (W)x850(D)x750/1000 (H)