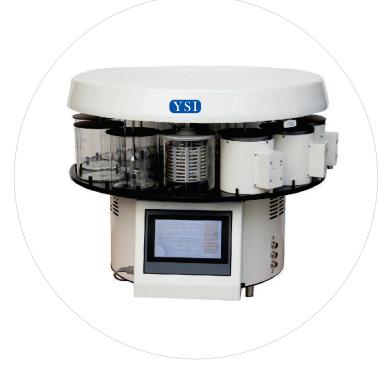

## YSI AUTOMATIC TISSUE PROCESSOR (NEW)

This model is a perfect combination of approved technology with modern and functionally enhanced design. Gentle specimen processing and maximum safety for tissues at all stages of the processing run, robust engineering design based on proven precision mechanics in conjunction with a modern user interface - these are the convincing features of the YSI-104.Ex

With a capacity of up to 200 cassettes, the tissue processor offers maximum safety for tissues, even if there is a power failure. It is user-friendly with an easy-to-read 5.6" touchscreen LCD and easy to operate intuitive user interface arranged in functional groups.