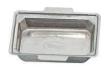

# **MODEL NO.: YSI-141**

## YSI TISSUE EMBEDDING MOULDS

Made from Stainless Steel, very convenient and simplified method for the preparation of tissue moulds. Eliminates need for trimming of blocks.

L x W x D

Size:

a. 16 x 16 x 12 mm
b. 22 x 22 x 12 mm
c. 32 x 25 x 12 mm