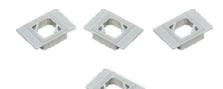

# **MODEL NO.: YSI-141**

## YSI TISSUE EMBEDDING MOULDS

Made from Stainless Steel, very convenient and simplified method for the preparation of tissue moulds. Eliminates need for trimming of blocks.

L x W x D

Size:

a. 16 x 16 x 12 mm
b. 22 x 22 x 12 mm
c. 32 x 25 x 12 mm