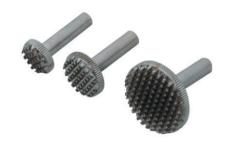

## **MODEL NO.: YSI-140**

## YSI BLOCK HOLDER

Specimen Holder used for holding the wax block for cutting sections on Microtomes. Made of Brass Alloy duly nickle plated, with deep screwing to hold block firmly.

Sizes: (Dia) 37 mm, 25 mm, 20 mm