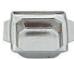

#### **MODEL NO.: YSI-141A**

# YSI TISSUE EMBEDDING MOULDS S.S. EUROPEAN DESIGN

L x W x D

Size:

a. 11 x 11 x 8 mm
b. 22 x 20 x 9 mm
c. 32 x 19 x 12 mm