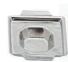

## **MODEL NO.: YSI-140**

## YSI BLOCK HOLDER

Specimen Holder used for holding the wax block for cutting sections on Microtomes. Made of Brass Alloy duly nickle plated, with deep screwing to hold block firmly.

Sizes: (Dia) 37 mm, 25 mm, 20 mm