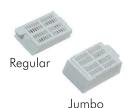

## **MODEL NO.: YSI-142A**

# YSI EMBEDDING RINGS (DISPOSABLE)

- Regular
- Biopsy
- Jumbo
- Reusable Lid

opsy

Reusable Lid