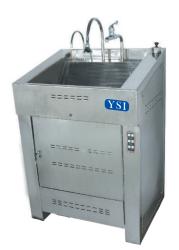

## YSI ASEPTIC SCRUB STATION

YSI Scrub Station made of complete 304 grade S.S. and high grade mat finish to maintain hygienic condition. Scientifically designed to ensure prevention of any kind of liquid for aseptic condition.

The unit comes in 1,2 or 3 station for use and is provided with elbow operated taps or can be operated by means of proximity detector, which senses the presence and allows controlled warm water to flow through solenoid valve.

The water is stored in an in-built gyser, which has provision for quick warming & is controlled with the help of a thermostat (Supplied along with this unit). Flow & quantity of liquid soap / disinfectant is controlled with the help of a foot switch.

In case the automatic controls fail (e.g. electricity) elbow operated taps are provided for water and knee or foot operated dispenser is provided for soap / disinfectant.

Any other features can be incorporated to meet users requirement(s)