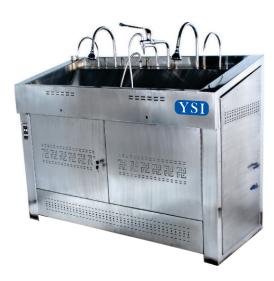

## YSI ASEPTIC SCRUB STATION

YSI Scrub Station made of complete 304 grade S.S. and high grade mat finish to maintain hygienic condition. Scientifically designed to ensure prevention of any kind of liquid for aseptic condition.

The unit comes in 1,2 or 3 station for use and is provided with elbow operated taps or can be operated by means of proximity detector, which senses the presence and allows controlled warm water to flow through solenoid valve.

The water is stored in an in-built gyser, which has provision for quick warming & is controlled with the help of a thermostat (Supplied along with this unit). Flow & quantity of liquid soap / disinfectant is controlled with the help of a foot switch.

In case the automatic controls fail (e.g. electricity) elbow operated taps are provided for water and knee or foot operated dispenser is provided for soap / disinfectant.

Any other features can be incorporated to meet users requirement(s)