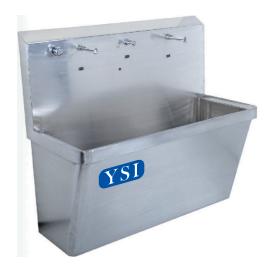

#### Options:

Complete unit made of Seamless Corrosion resistant Stainless Steel 316 for a even longer life time and easy cleaning.

Fully Automatic water & soap dispensing units are also available.

Wall Hanging Option as shown are available.