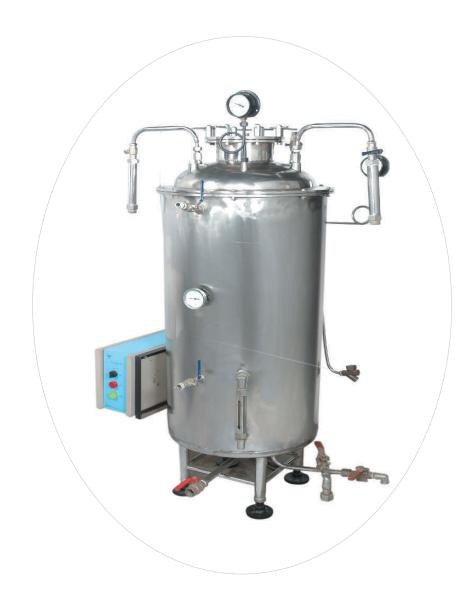

## **YSI FERMENTOR**

The Fermentor vessel is made of Stainless steel and heated through steam heating system with electric element. Having opening lid on the top of vessel suitable for cleaning and filling purpose. The vessel fitted with pressure gauge pressure release valve disable at 17 psi pressure. Provided with in line filter for sterile incoming and outgoing air. Vessel is also provided with built in cooling coil for inlet and outlet of cold water.

The inoculation port and sampling ports, one port fitted with temperature gauge. The entire fermentor assembly is

covered with steam jacket having safety valve and auto pressure cutoff device.

Working Capacity : 15Lit. 10Lits
Overall capacity : 70Lit. 50Lits