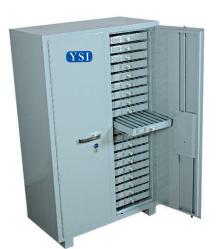

# MODEL NO.: YSI-165

#### **YSI BLOCK CABINET (NEW)**

For Keeping Blocks embeded in embedding rings/Disposable Cassettes. CRC duly powder coated tray are suitably designed to keep the blocks one after the other in rows for easy & quick storage and removal with individual ring no showing on top. Each tray will accomodate Block in rows sliding smoothly in place and can be taken out easily

Available in following capacities :

- 2000 blocks
- 5000 blocks
- 10000 blocks
- 20000 blocks