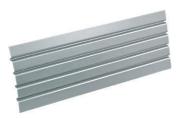

### MODEL NO.: YSI-167

### **YSI SLIDE CARRYING TRAY**

These are made of anodized aluminium for keeping twenty Slides of size 75mm x 25 mm in flat position.

32