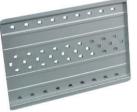

# MODEL NO.: YSI-166

### **YSI SLIDE RACK**

Slide rack to keep Slides in vertical position before and after mounting. Made of Anodized Aluminium.